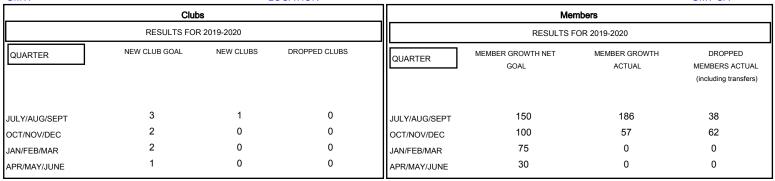

## MONTHLY MEMBERSHIP PROGRESS REPORT

## District 322 G

GMT: LOCATION INDIA GMT CA



## GOALS AND ACTUAL NEW CLUBS CUMULATIVE



## GOALS AND ACTUAL MEMBERS CUMULATIVE



- MEMBER GROWTH NET GOAL

Results as of: 11/30/2019

● - MEMBER GROWTH ACTUAL★ - LAST YEAR MEMBERSHIP ACTUAL

DROPPED CLUBS: 0

DROPPED MEMBERS

DECEASED 0
CLUB CANCELLED 0
OTHER 100

| 33 CLUBS OF 64 ADDED 1 OR MORE | GENDER DISTR | RIBUTION       |
|--------------------------------|--------------|----------------|
| NEW MEMBERS                    | MALE         | 2,001 (62.87%) |
|                                | FEMALE       | 1,182 (37.13%) |

TOTAL

TOTAL FAMILY UNIT MEMBERS

FAMILY MEMBERS PAYING HALF
DUES

TOTAL
MBR0181

CLICK HERE FOR CUMULATIVE

MEMBERSHIP DATA

100

1,414

729