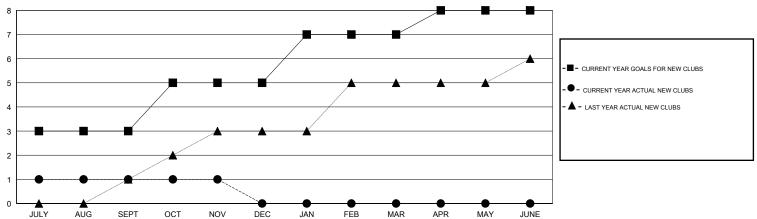

## MONTHLY MEMBERSHIP PROGRESS REPORT

## District 322 G

GMT: LOCATION INDIA GMT CA



## GOALS AND ACTUAL NEW CLUBS CUMULATIVE



## GOALS AND ACTUAL MEMBERS CUMULATIVE



- MEMBER GROWTH NET GOAL

Results as of: 11/30/2019

● - MEMBER GROWTH ACTUAL★ - LAST YEAR MEMBERSHIP ACTUAL

DROPPED CLUBS: 0

DROPPED MEMBERS

DECEASED 0
CLUB CANCELLED 0
OTHER 100

| 33 CLUBS OF 64 ADDED 1 OR MORE | GENDER DISTR | RIBUTION       |
|--------------------------------|--------------|----------------|
| NEW MEMBERS                    | MALE         | 2,001 (62.87%) |
|                                | FEMALE       | 1,182 (37.13%) |

TOTAL

TOTAL FAMILY UNIT MEMBERS

FAMILY MEMBERS PAYING HALF
DUES

TOTAL
MBR0181

CLICK HERE FOR CUMULATIVE

MEMBERSHIP DATA

100

1,414

729