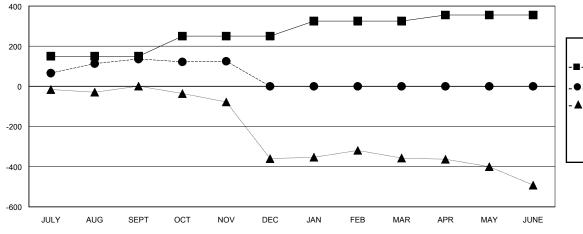

## GOALS AND ACTUAL MEMBERS CUMULATIVE

- MEMBER GROWTH NET GOAL

Results as of: 11/30/2019

● - MEMBER GROWTH ACTUAL★ - LAST YEAR MEMBERSHIP ACTUAL

DROPPED CLUBS: 0

DROPPED MEMBERS

DECEASED 0
CLUB CANCELLED 0
OTHER 100